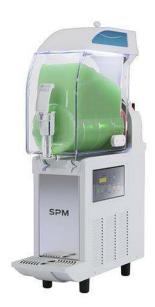

### **General Features**

I-PRO 1 ELECTRONIC is a professional slush machine with n. 1 I-Tank insulated bowl with a capacity of 11 litres, and electronic control.

I-PRO Electronic is a real technologic wonder with performances and design.

This equipment has the I-Tank insulated tank as standard.

The look is modern and eye-catchy, thanks to the LED-light system that illuminates the product inside the tank.

The shape of the bowl allows a natural mixing process to ensure an optimum consistency of the product.

The equipment dispenses: slushies, milkshakes, cold drinks and frozen cocktails.

I-PRO is an ideal slush machine for bars, amusement parks, multiplex, fast food chains, kiosks, restaurants, water parks and much more.

### **Specifications**

- I-PRO is an ideal slush machine for bars, amusement parks, motorway restaurants, fast food chains, kiosks, restaurants, water parks and much more.
- It is possible to customize the graphics on the front, on the lid and on the back (subject to negotiation).
- Optionals available: autofill lid (pre-mix or post-mix) for the automatic filling of the tanks.
- The special shape of the tank, with a capacity of 11 litres of finished product and LED-lighted, allows a natural mixing effect which guarantees a perfect consistency of the product.
- I-PRO ELECTRONIC is equipped with an integrated diagnostic system which signals any problems directly on the display.
- The equipment can dispense: granitas, slushies, milkshakes and cold drinks and frozen cocktails.
- The I-PRO ELECTRONIC is a professional slush machine automatically switches from "production" mode to "stand-by" mode when it reaches the selected product consistency, guaranteeing energy savings and a reduction in CO2 emissions.

#### Construction

- The patented I-Tank insulated bowl reduces the impact of ambient temperature on the product, improving its cooling efficiency and guaranteeing energy and cost savings.
- Slushie machine equipped with 1x11-litres insulated tank
- The electronic keypad allows you to program the slush machine daily or weekly.