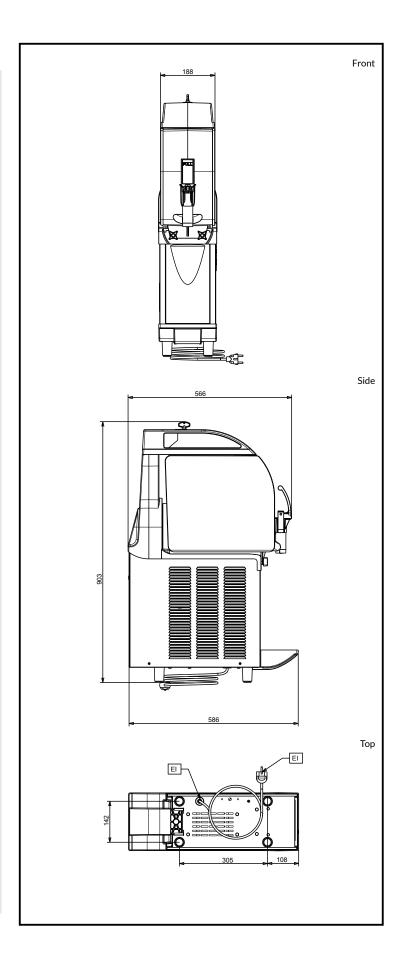

### **Key Information:**

Number of bowls:

**Bowl's capacity:** ISO 9001; ISO 14001 lt

Control board:ElectronicDimensions, Width:200 mmDimensions, Depth:580 mmDimensions, Height:870 mmNet weight:60 kgCooling system:AIR